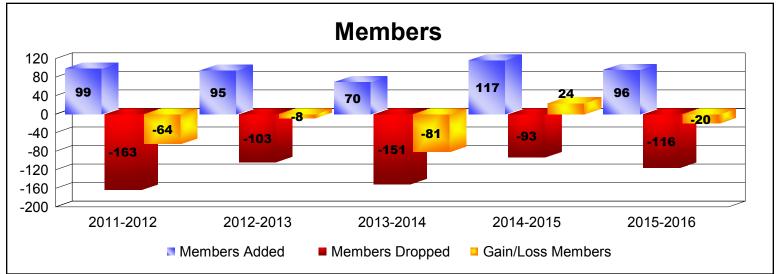

District 107 L

As of June 2016 Cumulative

| Year      | New<br>Clubs | Dropped<br>Clubs | Gain/<br>Loss<br>Clubs | New<br>Members | Charter<br>Members | Reinstate<br>Members | Transfer<br>Members | Total<br>Member<br>Added | Total<br>Members<br>Dropped | Gain/<br>Loss<br>Members |
|-----------|--------------|------------------|------------------------|----------------|--------------------|----------------------|---------------------|--------------------------|-----------------------------|--------------------------|
| 2011-2012 | 0            | -1               | -1                     | 85             | 0                  | 1                    | 13                  | 99                       | -163                        | -64                      |
| 2012-2013 | 0            | -1               | -1                     | 84             | 0                  | 1                    | 10                  | 95                       | -103                        | -8                       |
| 2013-2014 | 0            | -5               | -5                     | 59             | 0                  | 2                    | 9                   | 70                       | -151                        | -81                      |
| 2014-2015 | 1            | 0                | 1                      | 81             | 29                 | 2                    | 5                   | 117                      | -93                         | 24                       |
| 2015-2016 | 0            | -1               | -1                     | 78             | 4                  | 2                    | 12                  | 96                       | -116                        | -20                      |
| Average   | 0            | -2               | -1                     | 77             | 7                  | 2                    | 10                  | 95                       | -125                        | -30                      |