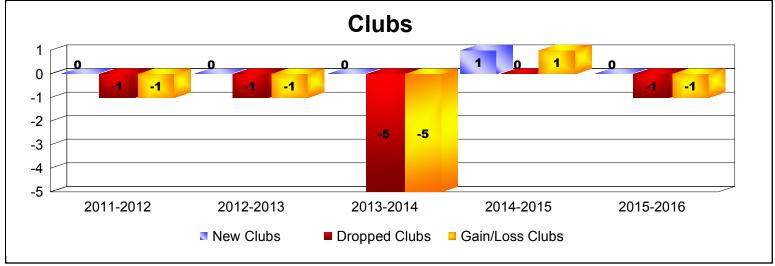

District 107 L

As of June 2016 Cumulative

| Year      | New<br>Clubs | Dropped<br>Clubs | Gain/<br>Loss<br>Clubs | New<br>Members | Charter<br>Members | Reinstate<br>Members | Transfer<br>Members | Total<br>Member<br>Added | Total<br>Members<br>Dropped | Gain/<br>Loss<br>Members |
|-----------|--------------|------------------|------------------------|----------------|--------------------|----------------------|---------------------|--------------------------|-----------------------------|--------------------------|
| 2011-2012 | 0            | -1               | -1                     | 85             | 0                  | 1                    | 13                  | 99                       | -163                        | -64                      |
| 2012-2013 | 0            | -1               | -1                     | 84             | 0                  | 1                    | 10                  | 95                       | -103                        | -8                       |
| 2013-2014 | 0            | -5               | -5                     | 59             | 0                  | 2                    | 9                   | 70                       | -151                        | -81                      |
| 2014-2015 | 1            | 0                | 1                      | 81             | 29                 | 2                    | 5                   | 117                      | -93                         | 24                       |
| 2015-2016 | 0            | -1               | -1                     | 78             | 4                  | 2                    | 12                  | 96                       | -116                        | -20                      |
| Average   | 0            | -2               | -1                     | 77             | 7                  | 2                    | 10                  | 95                       | -125                        | -30                      |